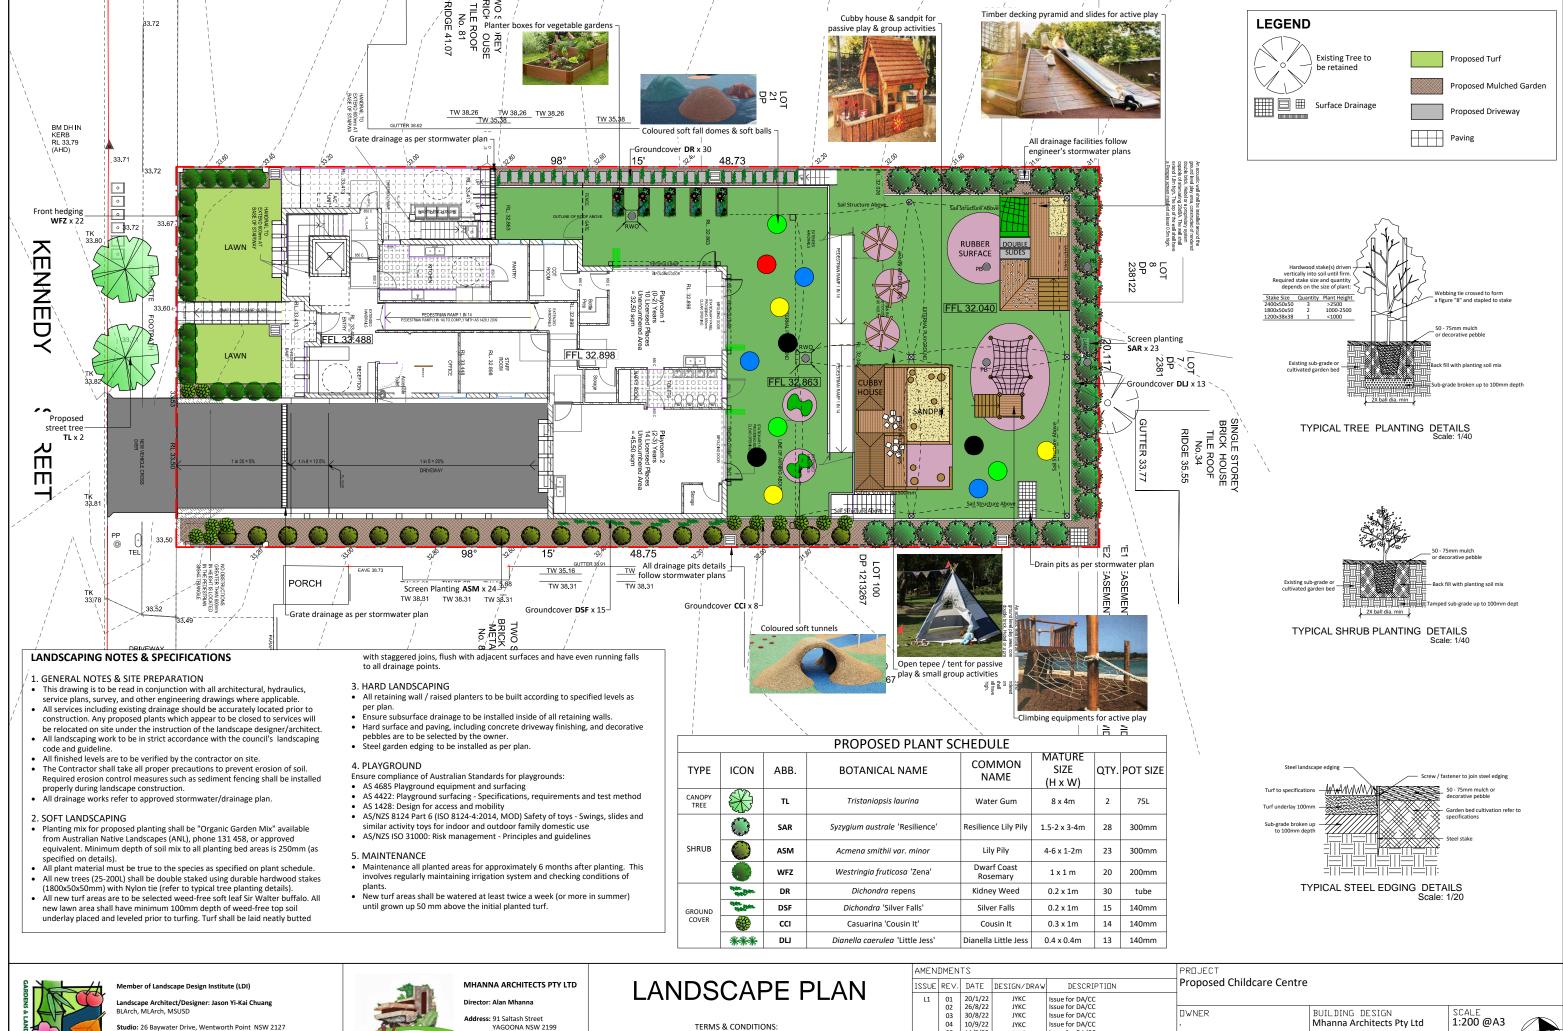

| AMENDMENTS |          |                     |             |                                    | PROJECT                                              |                                    |           |
|------------|----------|---------------------|-------------|------------------------------------|------------------------------------------------------|------------------------------------|-----------|
| ISSUE      | REV.     | DATE                | DESIGN/DRAW | DESCRIPTION                        | Proposed Childcare Centre                            |                                    |           |
| L1         | 01       | 20/1/22             |             | Issue for DA/CC                    |                                                      |                                    |           |
|            | 02<br>03 | 26/8/22<br>30/8/22  |             | Issue for DA/CC<br>Issue for DA/CC | DWNER                                                | BUILDING DESIGN                    | SCALE     |
|            | 04       | 10/9/22             |             | Issue for DA/CC                    |                                                      | Mhanna Architects Pty Ltd 1:200 @A | 1:200 @A3 |
|            | 05<br>06 | 14/3/23<br>11/12/24 |             |                                    |                                                      |                                    |           |
|            | 00 1     | 11/12/24            |             | issue isi ce                       | SITE ADDRESS 83 Kennedy Street PICNIC POINT NSW 2213 | J□B N□ ER162/24/CC                 | 1         |
|            |          |                     |             |                                    |                                                      | PLAN NO L106                       | 0 1 2     |